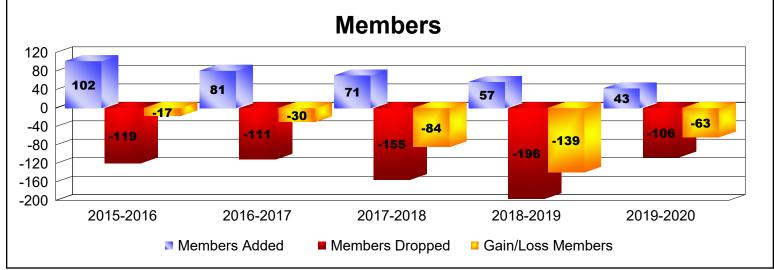

District 107 K

As of June 2020 Cumulative

| Year      | New<br>Clubs | Dropped<br>Clubs | Gain/<br>Loss<br>Clubs | New<br>Members | Charter<br>Members | Reinstate<br>Members | Transfer<br>Members | Total<br>Member<br>Added | Total<br>Members<br>Dropped | Gain/<br>Loss<br>Members |
|-----------|--------------|------------------|------------------------|----------------|--------------------|----------------------|---------------------|--------------------------|-----------------------------|--------------------------|
| 2015-2016 | 0            | 0                | 0                      | 94             | 0                  | 5                    | 3                   | 102                      | -119                        | -17                      |
| 2016-2017 | 0            | 0                | 0                      | 77             | 0                  | 1                    | 3                   | 81                       | -111                        | -30                      |
| 2017-2018 | 0            | -4               | -4                     | 62             | 0                  | 0                    | 9                   | 71                       | -155                        | -84                      |
| 2018-2019 | 0            | -3               | -3                     | 43             | 0                  | 3                    | 11                  | 57                       | -196                        | -139                     |
| 2019-2020 | 0            | -1               | -1                     | 43             | 0                  | 0                    | 0                   | 43                       | -106                        | -63                      |
| Average   | 0            | -2               | -2                     | 64             | 0                  | 2                    | 5                   | 71                       | -137                        | -67                      |