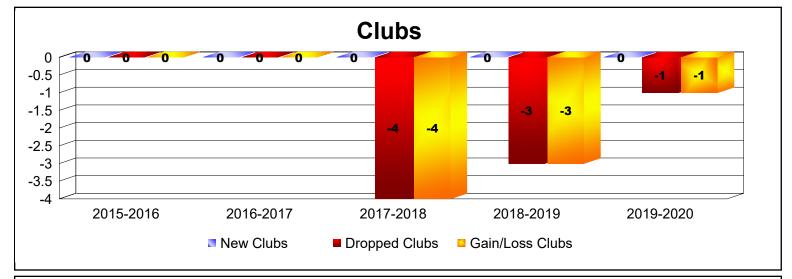

District 107 K

As of June 2020 Cumulative

| Year      | New<br>Clubs | Dropped<br>Clubs | Gain/<br>Loss<br>Clubs | New<br>Members | Charter<br>Members | Reinstate<br>Members | Transfer<br>Members | Total<br>Member<br>Added | Total<br>Members<br>Dropped | Gain/<br>Loss<br>Members |
|-----------|--------------|------------------|------------------------|----------------|--------------------|----------------------|---------------------|--------------------------|-----------------------------|--------------------------|
| 2015-2016 | 0            | 0                | 0                      | 94             | 0                  | 5                    | 3                   | 102                      | -119                        | -17                      |
| 2016-2017 | 0            | 0                | 0                      | 77             | 0                  | 1                    | 3                   | 81                       | -111                        | -30                      |
| 2017-2018 | 0            | -4               | -4                     | 62             | 0                  | 0                    | 9                   | 71                       | -155                        | -84                      |
| 2018-2019 | 0            | -3               | -3                     | 43             | 0                  | 3                    | 11                  | 57                       | -196                        | -139                     |
| 2019-2020 | 0            | -1               | -1                     | 43             | 0                  | 0                    | 0                   | 43                       | -106                        | -63                      |
| Average   | 0            | -2               | -2                     | 64             | 0                  | 2                    | 5                   | 71                       | -137                        | -67                      |